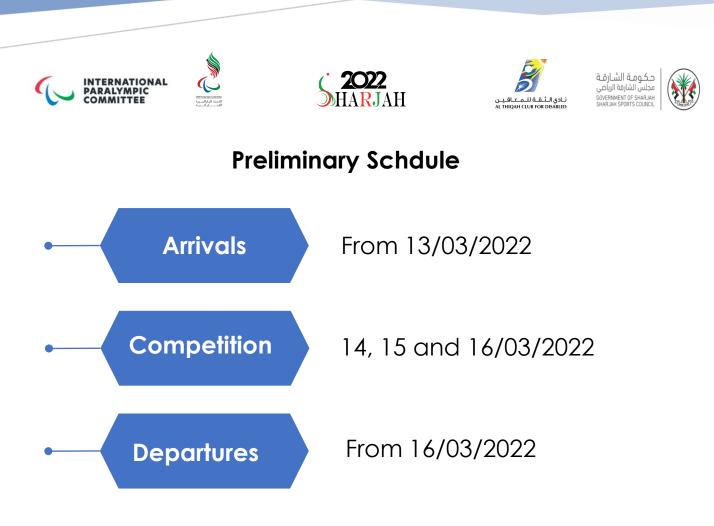

+971 (06) 538 9999 +971 (06) 538 9888

ß

Dear Sports Friends and Colleagues,

It's great pleasure to welcome you in Sharjah, United Arab Emirates, to take part to the Sharjah 2022 International Open Para Athletics Meeting, which will be held from the 14th to the 16th March 2022, at Althigah club for disabled.

## Sharjah 2022 International Open Para Athletics Meeting

## Sharjah 2022 International Open Para Athletics Meeting

Althiqah Club Track (Mondo).

10's, 20's, 30's, 40's, 50's, 60's and RR1-RR3. (Men & Women).

Athletes are allowed to enter in an unlimited number of events.