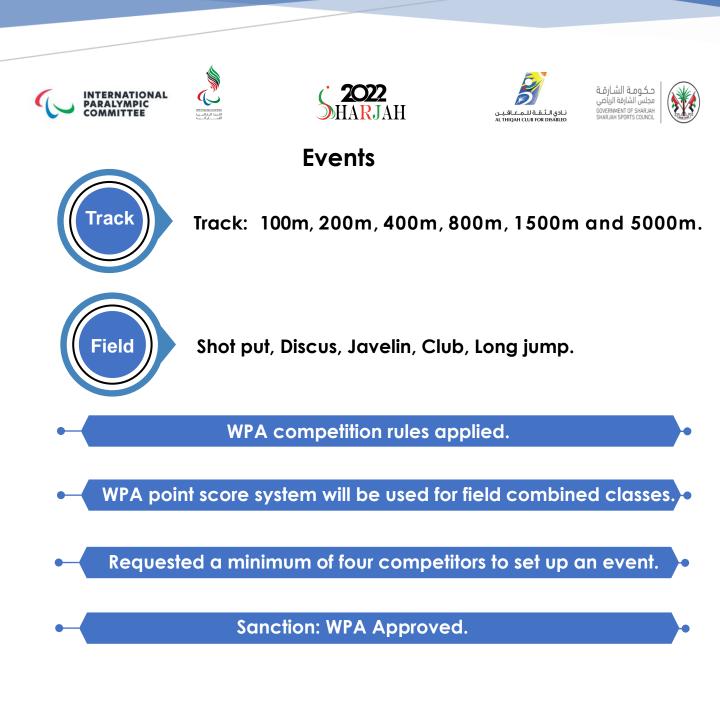

## Sharjah 2022 International Open Para Athletics Meeting

Althiqah Club Track (Mondo).

10's, 20's, 30's, 40's, 50's, 60's and RR1-RR3. (Men & Women).

Athletes are allowed to enter in an unlimited number of events.

| Event   | Class:                | Gender |
|---------|-----------------------|--------|
| 100m    | T11-13                | M&W    |
| 100m    | T33/34                | M&W    |
| 100m    | T35-38                | M&W    |
| 100m    | T42-44                | M&W    |
| 100m    | T45-47                | M&W    |
| 100m    | T51-54                | M&W    |
| 100m    | T61-64                | M&W    |
| 100m    | RR1-RR3               | M&W    |
| 800m    | T11-13                | M&W    |
| 800m    | T35-38                | M&W    |
| 800m    | T45-47                | M&W    |
| 800m    | T51-54                | M&W    |
| Club    | 31/32/51              | W      |
| Discus  | 35-38/40-47/61-       | М      |
| D'      | 64                    | N 4    |
| Discus  | 31-34 & 52-57         | M      |
| Javelin | 33/34 & 52-57         | W      |
| Shot    | 35-38/40-47/61-<br>64 | W      |

| Event     | Class:                | Gender |
|-----------|-----------------------|--------|
| 1500m     | T11-13                | M&W    |
| 1500m     | T35-38                | M&W    |
| 1500m     | T45-47                | M&W    |
| 1500m     | T51-54                | M&W    |
| 200m      | T11-13                | M&W    |
| 200m      | T33/34                | M&W    |
| 200m      | T35-38                | M&W    |
| 200m      | T42-44                | M&W    |
| 200m      | T45-47                | M&W    |
| 200m      | T51-54                | M&W    |
| 200m      | T61-64                | M&W    |
| 200m      | RR1-RR3               | M&W    |
| Discus    | 35-38/40-47/61-<br>64 | W      |
| Discus    | 31-34 & 52-57         | W      |
| Javelin   | 35-38/40-47/61-<br>64 | М      |
| Shot      | 31-34 & 52-57         | Μ      |
| Long Jump | 11-12                 | Μ      |
| Long Jump | 11-12                 | W      |

|    | <u>Day 3</u><br>Γ <sup>0-0-0-0</sup> |
|----|--------------------------------------|
| 03 | 16/03/2022                           |

| Event     | Class:                         | Gender |
|-----------|--------------------------------|--------|
| 400m      | T11-13                         | M&W    |
| 400m      | T33/34                         | M&W    |
| 400m      | T35-38                         | M&W    |
| 400m      | T42-44                         | M&W    |
| 400m      | T45-47                         | M&W    |
| 400m      | T51-54                         | M&W    |
| 400m      | T61-64                         | M&W    |
| 5000m     | T11-1                          | M&W    |
| 5000m     | T35-38                         | M&W    |
| 5000m     | T45-47                         | M&W    |
| 5000m     | T51-54                         | M&W    |
| Club      | 31/32/51                       | Μ      |
| Javelin   | 33/34 & 52-57                  | Μ      |
| Javelin   | 35-38/40-47/61-64              | W      |
| Shot      | 31-34 & 52-57                  | W      |
| Shot      | 35-38/40-47/61-64              | Μ      |
| Long Jump | 13/35-38/42-44/45-             | м      |
|           | 47/61-64                       |        |
| Long Jump | 13/35-38/42-44/45-<br>47/61-64 | W      |