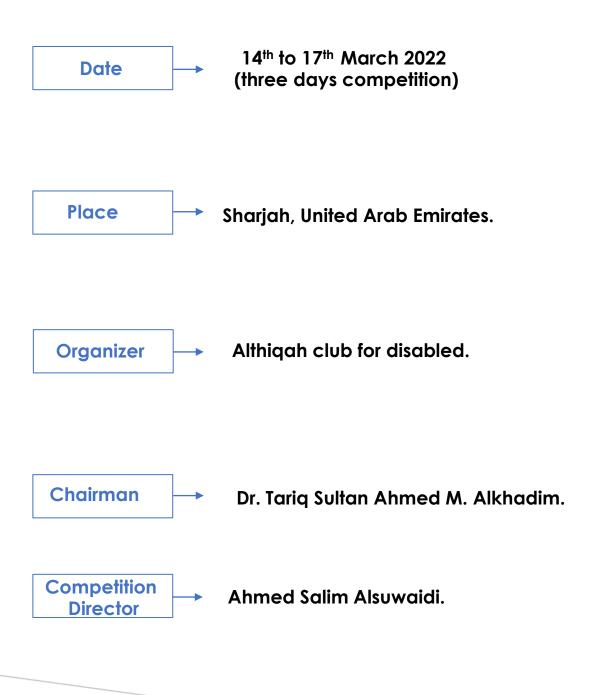

+971 (06) 538 9999 +971 (06) 538 9888

ß

Dear Sports Friends and Colleagues,

It's great pleasure to welcome you in Sharjah, United Arab Emirates, to take part to the Sharjah 2022 International Open Para Athletics Meeting, which will be held from the 14th to the 16th March 2022, at Althigah club for disabled.

Ahmed Salim Alsuwaidi Competition Director

3

# Deadline

Entries must be confirmed 20th February 2022.

Mr. Ahmed Salim Alsuwaidi Competition Director Tel: +971 6 5389999 Fax: +971 6 5389888 Email : althiqahsports@gmail.com

|    | Day 1      |
|----|------------|
|    | 0-0-0-0    |
| 01 | 14/03/2022 |
|    |            |