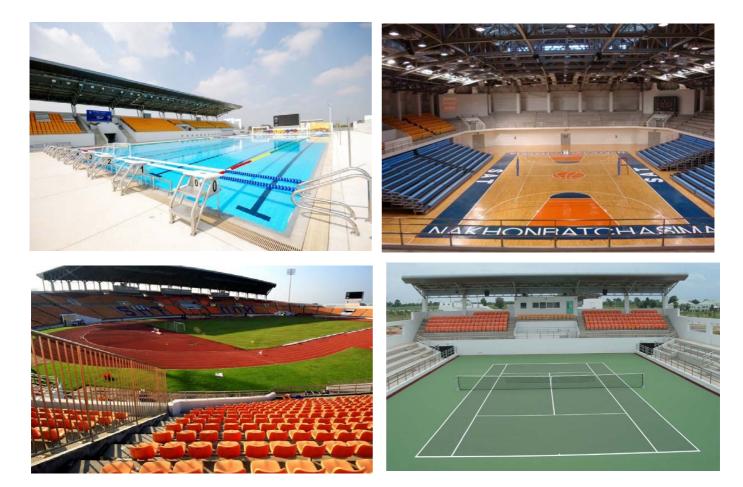

#### SPORT FACILITIES

HIS MAJESTY THE KING'S 80<sup>TH</sup> BIRTHDAY ANNIVERSARY, 5<sup>TH</sup> DECEMBER 2007 SPORTS COMPLEX Athletics, Cycling, Shooting, Sitting Volleyball, Swimming, Wheelchair Tennis

THE MALL KORAT Powerlifting & Wheelchair Fencing

SURANAREE UNIVERSITY OF TECHNOLOGY Archery

IWAS World Games 2020 Nakhon Ratchasima, Thailand

TERMINAL 21 Badminton

#### CENTRAL PLAZA Table Tennis